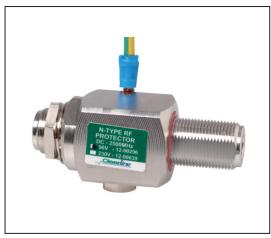

### **Features**

- Low insertion loss
- High power capabilities
- Compact design

An effective protection module for radio frequency systems up to 2500MH. Use of gas cartridge caters for systems with DC feed on antenna cables. Connectors are N-Type and the device may be installed at cable entry panels as well as at the antenna itself.

| Specifications                 |              |              |
|--------------------------------|--------------|--------------|
| Order Code                     | 12-00296     | 12-00639     |
| Max operating voltage          | 90Vdc        | 230Vdc       |
| Frequency range                | DC - 2500MHz | DC - 2500MHz |
| Power capabilities             | 500W         | 500W         |
| Characteristic impedance       | 50 ohms      | 50 ohms      |
| Max discharge current (8/20us) | 10kA         | 10kA         |
| Connectors                     | N-type       | N-type       |
|                                |              |              |