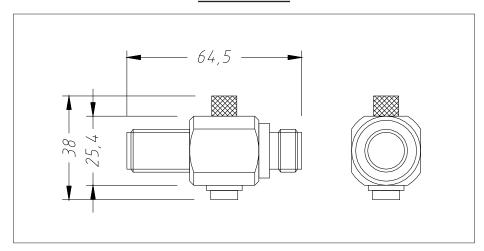

tenna itself.

| Specifications                 |              |              |
|--------------------------------|--------------|--------------|
| Order Code                     | 12-00296     | 12-00639     |
| Max operating voltage          | 90Vdc        | 230Vdc       |
| Frequency range                | DC - 2500MHz | DC - 2500MHz |
| Power capabilities             | 500W         | 500W         |
| Characteristic impedance       | 50 ohms      | 50 ohms      |
| Max discharge current (8/20us) | 10kA         | 10kA         |
| Connectors                     | N-type       | N-type       |
|                                |              |              |

## 12-00296/12-00639





\*Specifications subject to change without prior notice due to continuous improvements

### **Dimensions**



#### Designed and Manufactured by:

Clearline Protection Systems (Pty) Ltd

385 Roan Crescent Corporate Park North, Old Pta Road,

Midrand, South Africa

PO. Box 5985, Halfway House, 1685

Tel: +27 (0) 11 848-1100 Fax: +27 (0) 11 314-3880 E-mail: info@clearline.co.za www.clearline.co.za